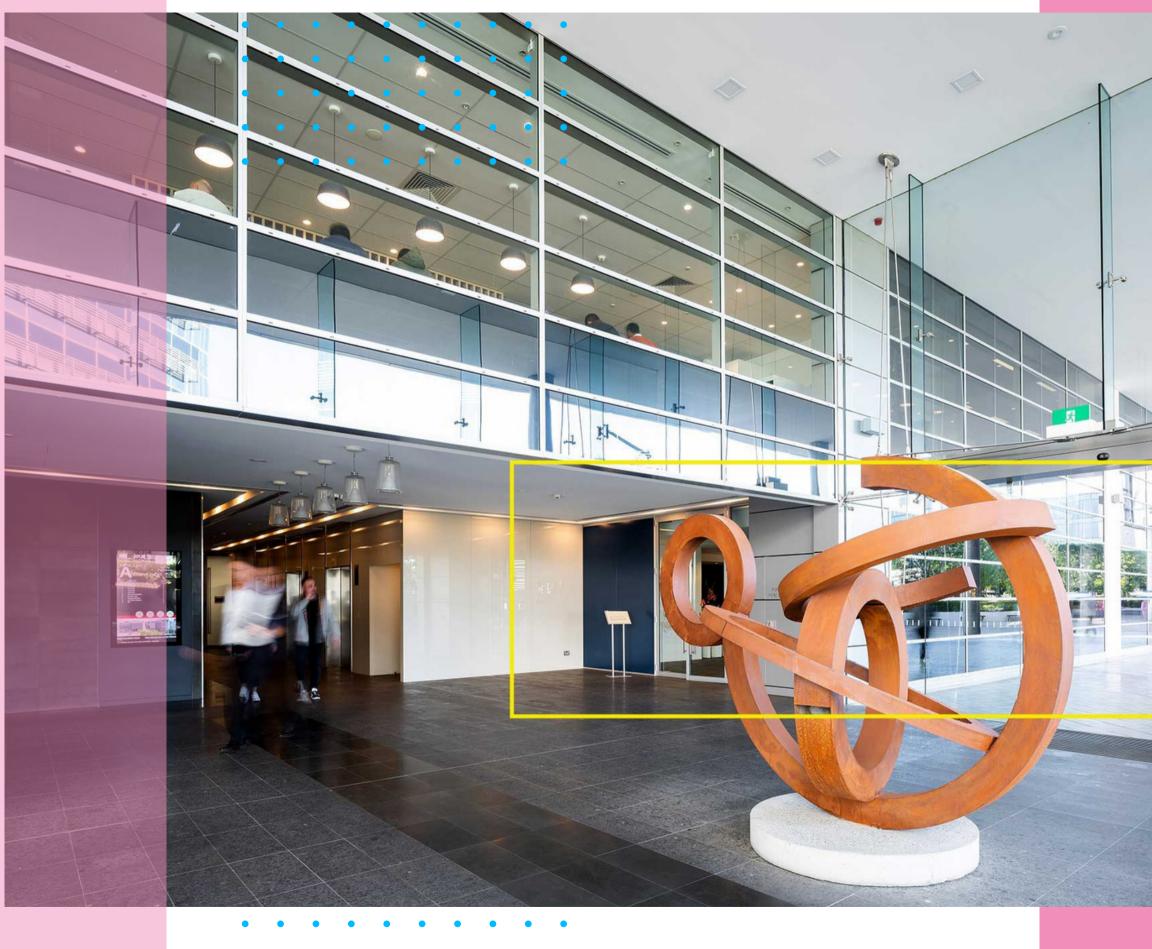

### **CLINIC DETAILS:**

This image outlines where our clinic will be located.

Our logo will make it easy to find.

12 new therapy rooms with the same great Team and resources.

Our main entry (outside corner of building) will have a sign, and is opposite "Lifestart".