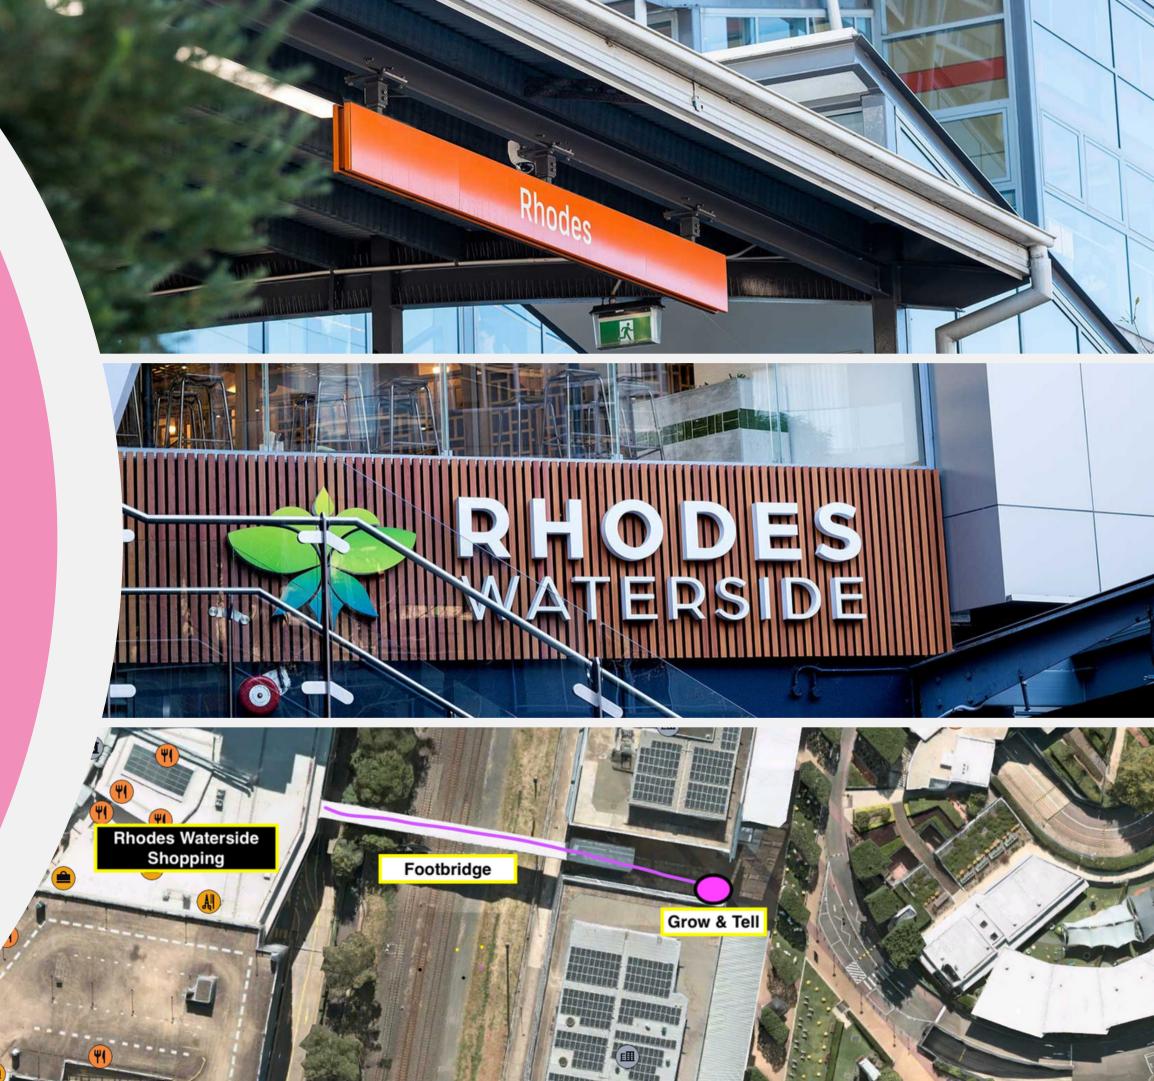

### **CLINIC DETAILS:**

This image outlines where our clinic will be located.

Our logo will make it easy to find.

12 new therapy rooms with the same great Team and resources.

Our main entry (outside corner of building) will have a sign, and is opposite "Lifestart".

### Getting there is easy

Park at Rhodes Waterside
Go to the foodcourt near Oporto
Go up the escalators/lift
Walk across the footbridge.

You made it!

You will see our sign on the right.

Easier: Park on Level 5 & walk across footbridge.